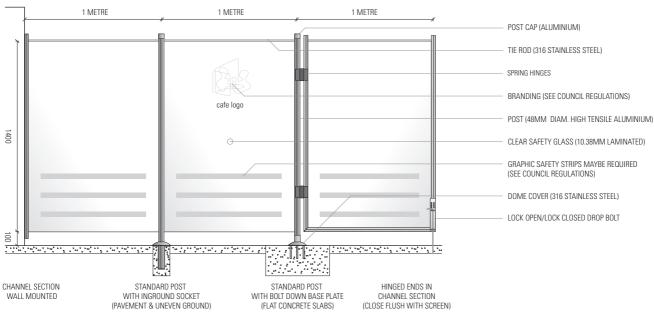

## Café screen specifications

- All high tensile aluminium components are a standard natural anodised finish (other powder coat or anodised colours are available on request)
- All fasteners are made from quality 316 grade polished stainless steel
- Glass panels made from 10.38mm laminated safety glass\*. Panels sizes customised to your site. Glass can be customised by vinyl lettering, surface etching or colour glaze
- Footings can be either a core hole with 225mm socket or bolted directly to a concrete slab
- Footing concealed by polished stainless steel dome cap
- Plan drawings can be provided for council approval.
  - \*Conforms to Australian Safety Standards

### STANDARD PANEL CONFIGURATIONS

(CUSTOMISED PANEL SIZES CAN ALSO BE CATERED FOR)