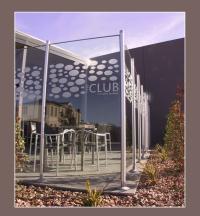

Made from high tensile aluminium extrusion, our unique glazed café screen system allows the flexibility to install on almost any slope or uneven surface.

Ideal for cafe and restaurant alfresco dining, or smoking araeas in clubs and pubs.

### **Features**

- Contemporary and durable system made from high tensile aluminium posts with 10.38mm laminated safety glass
- Suits any outdoor location, offering a range of options in screen heights, post colour, cap styles and glass treatments
- Rigid structure locks securely and can be removed if required.

# **Benefits**

- Increase your visual exposure and reinforce your brand with logo or graphics to compliment your decor
- Protect your patrons from wind, rain and street noise
- Low maintenance and easy to clean
- Eliminates time wasted with the daily handling of temporary barriers.