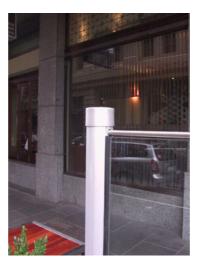

# TAKE IT PIZZEY CAFE SCREENS...MODERN, FLEXIBLE, AFFORDABLE TO THE STREET

**Bring your street to life** and increase your business exposure with our modular café screens, while offering your patrons discreet protection from the elements.

Made from high tensile aluminium extrusion, our unique glazed café screen system allows the flexibility to install on almost any slope or uneven surface.

Ideal for cafe and restaurant alfresco dining, or smoking araeas in clubs and pubs.

Let Pizzey Streetscapes give your site the competitive edge.