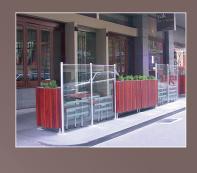

# TAKE IT PIZZEY CAFE SCREENS...MODERN, FLEXIBLE, AFFORDABLE TO THE STREET

**Bring your street to life** and increase your business exposure with our modular café screens, while offering your patrons discreet protection from the elements.

Made from high tensile aluminium extrusion, our unique glazed café screen system allows the flexibility to install on almost any slope or uneven surface.

Ideal for cafe and restaurant alfresco dining, or smoking araeas in clubs and pubs.

### **Features**

- Contemporary and durable system made from high tensile aluminium posts with 10.38mm laminated safety glass
- Suits any outdoor location, offering a range of options in screen heights, post colour, cap styles and glass treatments
- Rigid structure locks securely and can be removed if required.