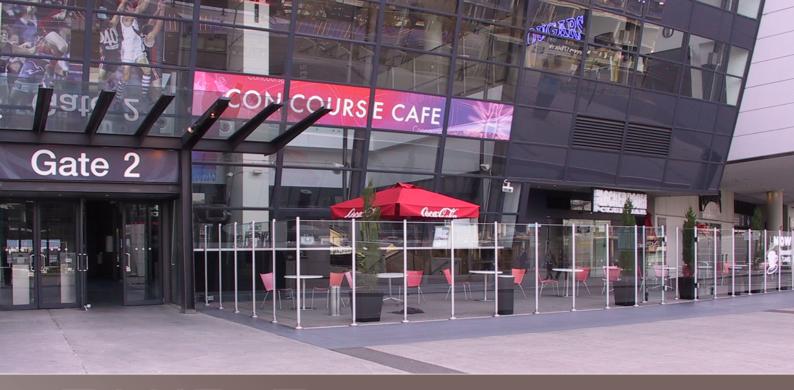

# TAKE IT PIZZEY CAFE SCREENS...MODERN, FLEXIBLE, AFFORDABLE TO THE STREET

**Bring your street to life** and increase your business exposure with our modular café screens, while offering your patrons discreet protection from the elements.

Made from high tensile aluminium extrusion, our unique glazed café screen system allows the flexibility to install on almost any slope or uneven surface.

Ideal for cafe and restaurant alfresco dining, or smoking araeas in clubs and pubs.

### **Features**

- Contemporary and durable system made from high tensile aluminium posts with 10.38mm laminated safety glass
- Suits any outdoor location, offering a range of options in screen heights, post colour, cap styles and glass treatments
- Rigid structure locks securely and can be removed if required.

# **Benefits**

- Increase your visual exposure and reinforce your brand with logo or graphics to compliment your decor
- Protect your patrons from wind, rain and street noise
- Low maintenance and easy to clean
- Eliminates time wasted with the daily handling of temporary barriers.