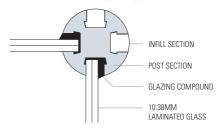

### **Features**

- Contemporary and durable system made from high tensile aluminium posts with 10.38mm laminated safety glass
- Suits any outdoor location, offering a range of options in screen heights, post colour, cap styles and glass treatments
- Rigid structure locks securely and can be removed if required.

## Café screen specifications

- All high tensile aluminium components are a standard natural anodised finish (other powder coat or anodised colours are available on request)
- All fasteners are made from quality 316 grade polished stainless steel
- Glass panels made from 10.38mm laminated safety glass\*. Panels sizes customised to your site. Glass can be customised by vinyl lettering, surface etching or colour glaze
- Footings can be either a core hole with 225mm socket or bolted directly to a concrete slab
- Footing concealed by polished stainless steel dome cap
- Plan drawings can be provided for council approval.
  - \*Conforms to Australian Safety Standards