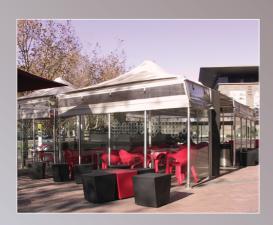

Made from high tensile aluminium extrusion, our unique glazed café screen system allows the flexibility to install on almost any slope or uneven surface.

Ideal for cafe and restaurant alfresco dining, or smoking araeas in clubs and pubs.

### **Features**

- Contemporary and durable system made from high tensile aluminium posts with 10.38mm laminated safety glass
- Suits any outdoor location, offering a range of options in screen heights, post colour, cap styles and glass treatments
- Rigid structure locks securely and can be removed if required.

# **Benefits**

- Increase your visual exposure and reinforce your brand with logo or graphics to compliment your decor
- Protect your patrons from wind, rain and street noise
- Low maintenance and easy to clean
- Eliminates time wasted with the daily handling of temporary barriers.