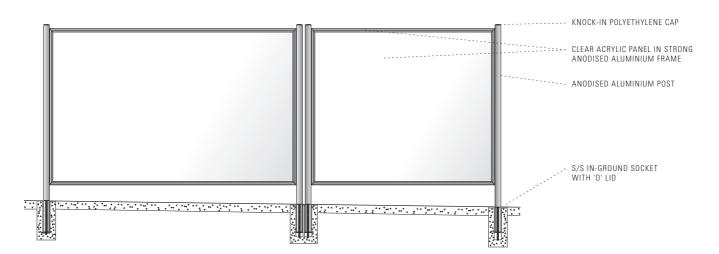

### **Removable Screen specifications**

- Rigid screen made of 6/8mm acrylic in strong clear anodised aluminium frames.
- Sockets are made from quality marine grade 316 polished stainless steel.
- Brand your screens with vinyl graphics.
- Sockets are set flush to pavement in concrete footings.
- Plan drawings can be provided for council approval.

#### **TYPICAL PANEL CONFIGURATIONS**

(CUSTOMISED PANEL SIZES CAN ALSO BE CATERED FOR)

POST SOCKET PLAN

www.pizzeystreetscapes.com.au