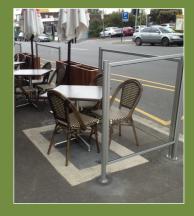

## **Features**

- Contemporary, clean and durable
- Fresh clean look
- Posts and inground sockets are made from marine grade stainless steel
- Removable panels are made from durable acrylic in anodised aluminium frames
- With our adjustable height sockets, screens always stand straight and true, even on sloping sites.
- Suits any outdoor location
- Wide range of sizes

### **Removable Screen specifications**

- Rigid screen made of 6/8mm acrylic in strong clear anodised aluminium frames.
- Sockets are made from quality marine grade 316 polished stainless steel.
- Brand your screens with vinyl graphics.
- Sockets are set flush to pavement in concrete footings.
- Plan drawings can be provided for council approval.