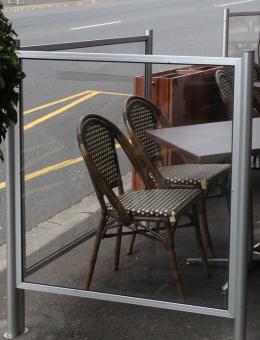

## **Features**

- Contemporary, clean and durable
- Fresh clean look
- Posts and inground sockets are made from marine grade stainless steel
- Removable panels are made from durable acrylic in anodised aluminium frames
- With our adjustable height sockets, screens always stand straight and true, even on sloping sites.
- Suits any outdoor location
- Wide range of sizes

### **Removable Screen specifications**

- Rigid screen made of 6/8mm acrylic in strong clear anodised aluminium frames.
- Sockets are made from quality marine grade 316 polished stainless steel.
- Brand your screens with vinyl graphics.
- Sockets are set flush to pavement in concrete footings.
- Plan drawings can be provided for council approval.