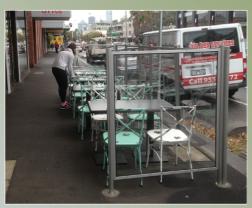

# TAKEIT PIZZEY CAFE SCREENS...MODERN, ELEXIBLE, AFFORDABLE TOTHE STREET

Are you tired of chasing your cafe barriers down the street on those windy days?

Our removable rigid barriers offer a great alternative with a modern glass look. Our acrylic and aluminium system offers quick and easy daily set-up and pack away. Posts slot into in-ground sockets for greater stability.

Ideal for cafe and restaurant alfresco dining.

Let Pizzey Streetscapes give your site the competitive edge.

### **Benefits**

- Our proprietory 'O' Lid in-gournd sockets have no flip-up parts to jam or break
- No need for heavy weight bags
- No more falling over or blowing away
- Low maintenance and easy to clean
  Council approved\*