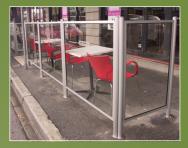

## **Features**

- Contemporary, clean and durable
- Fresh clean look
- Posts and inground sockets are made from marine grade stainless steel
- Removable panels are made from durable acrylic in anodised aluminium frames
- With our adjustable height sockets, screens always stand straight and true, even on sloping sites.
- Suits any outdoor location
- Wide range of sizes

### **Removable Screen specifications**

- Rigid screen made of 6/8mm acrylic in strong clear anodised aluminium frames.
- Sockets are made from quality marine grade 316 polished stainless steel.
- Brand your screens with vinyl graphics.
- Sockets are set flush to pavement in concrete footings.
- Plan drawings can be provided for council approval.