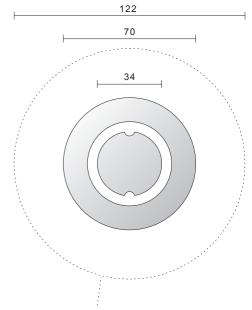

p panels pack away into 'milk crate' trolly.

## **Benefits**

- Packs away quicker smaller and easier than standard wind barriers
- Our proprietory 'O' Lid in-gournd sockets have no flip-up parts to jam, break or injure the public
- No need for heavy weight bags
- No more falling over or blowing away
- Council friendly (MCC approved)
- Low maintenance and easy to clean









#### **Stretch Screen specifications**

- Posts and sockets are made from quality marine grade 316 polished stainless steel.
- Select stretch acrylic fabric from a wide range of materials and colours (match your umbrellas and awnings).
- Brand your screens with quality screen printing.
- · Sockets are set flush to pavement in concrete footings.
- Plan drawings suitable for submission to council can be provided.





CORE HOLE DIAMETER

#### **TYPICAL PANEL CONFIGURATIONS**

(CUSTOMISED PANEL SIZES CAN ALSO BE CATERED FOR)







For further information or a free consultation and quote please contact David Pizzey on **03 9388 1970** or visit our website at **www.pizzeystreetscapes.com.au**