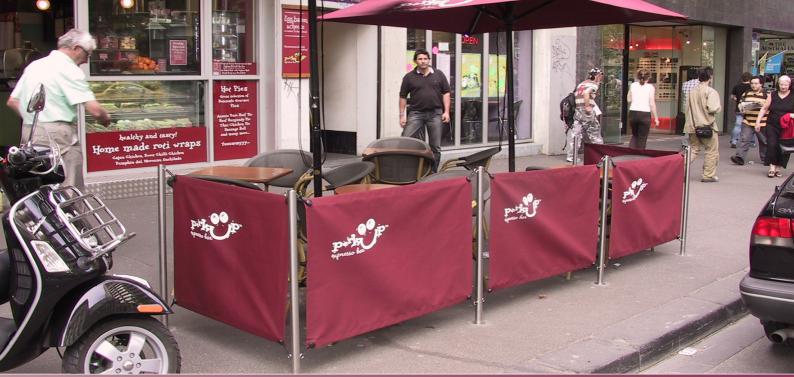

# STRETCHOUT PIZZEY CAFE SCREENS ... MODERN, FLEXIBLE, AFFORDABLE ON THE STREET

Are you tired of chasing your cafe barriers down the street?

Our frameless stretch barriers offer a great alternative with a modern look.

The hook and loop system offer quick and easy set-up and pack away, and won't clog up your premises when not in use. Posts slot into in-ground sockets for greater stability.

Ideal for cafe and restaurant alfresco dining.

## **Features**

- Contemporary, clean and durable
- Posts and inground sockets are made from marine grade stainless steel
- Stretched panels are made from quality outdoor fabrics (to match your umbrellas or awnings)
- Suits all outdoor locations.
- Your choice of sizes, colours and fabric styles and budgets
- Removable posts with hook and loop roll-up panels pack away into 'milk crate' trolly.

## **Benefits**

- Packs away quicker smaller and easier than standard wind barriers
- Our proprietory 'O' Lid in-gournd sockets have no flip-up parts to jam, break or injure the public
- No need for heavy weight bags
- No more falling over or blowing away
- Council friendly (MCC approved)
- Low maintenance and easy to clean

#### **Stretch Screen specifications**

- Posts and sockets are made from quality marine grade 316 polished stainless steel.
- Select stretch acrylic fabric from a wide range of materials and colours (match your umbrellas and awnings).
- Brand your screens with quality screen printing.
- · Sockets are set flush to pavement in concrete footings.
- Plan drawings suitable for submission to council can be provided.