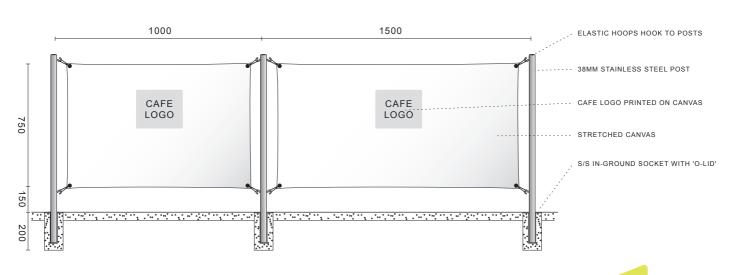

#### **Stretch Screen specifications**

- Posts and sockets are made from quality marine grade 316 polished stainless steel.
- Select stretch acrylic fabric from a wide range of materials and colours (match your umbrellas and awnings).
- Brand your screens with quality screen printing.
- · Sockets are set flush to pavement in concrete footings.
- Plan drawings suitable for submission to council can be provided.

#### **TYPICAL PANEL CONFIGURATIONS**

(CUSTOMISED PANEL SIZES CAN ALSO BE CATERED FOR)

For further information or a free consultation and quote please contact David Pizzey on **03 9388 1970** or visit our website at **www.pizzeystreetscapes.com.au**