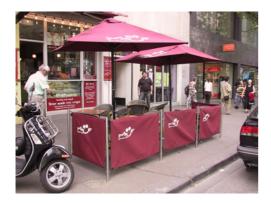

# STRETCHOUT PIZZEY CAFE SCREENS ... MODERN, FLEXIBLE, AFFORDABLE ON THE STREET

Are you tired of chasing your cafe barriers down the street?

Our frameless stretch barriers offer a great alternative with a modern look.

The hook and loop system offer quick and easy set-up and pack away, and won't clog up your premises when not in use. Posts slot into in-ground sockets for greater stability.

Ideal for cafe and restaurant alfresco dining.

Let Pizzey Streetscapes give your site the competitive edge.